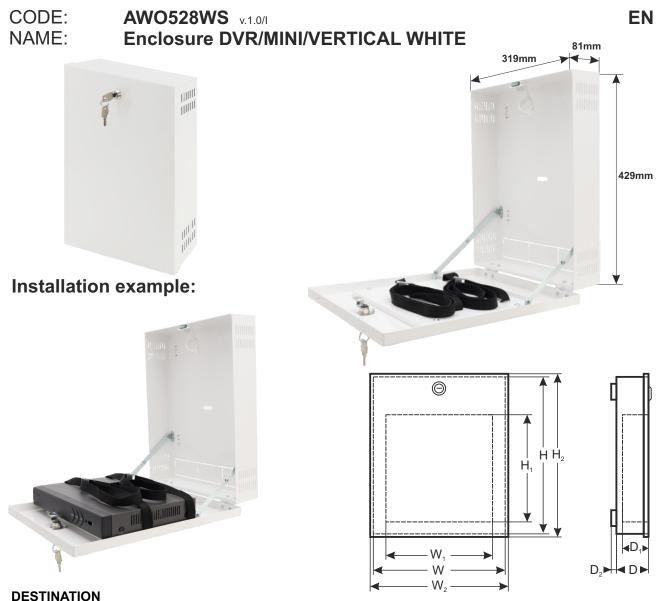

DESTINATION

Enclosure protects recorder against unauthorized access or theft (two keys included). Made of 1,2 mm steel plate. Set includes one key (different code), two keys included and tamper switch unwanted enclosure opening. Due to vertical installation and low depth, it is ideal for places where deeper enclosures or cabinets type RACK 19" cannot be installed. After opening enclosure, front cover is held in a horizontal position, providing easy access to buttons on front panel of DVR. Enclosure has a special holder with retaining straps that allows for installation of recorders of following dimensions: Width up to 260 mm, height: up to 55 mm, depth up to 250 mm.

| TECHNICAL DATA:                     |                                                                                                                                                                             |
|-------------------------------------|-----------------------------------------------------------------------------------------------------------------------------------------------------------------------------|
| External dimensions of enclosure:   | W=319, H=429, D + D <sub>2</sub> =81+14 [mm, +/-2]                                                                                                                          |
| External dimensions of front panel: | W <sub>2</sub> =325, H <sub>2</sub> =435 [mm, +/-2]                                                                                                                         |
| Dimensions of recorder compartment: | W <sub>1</sub> =260, H <sub>1</sub> =250, D <sub>1</sub> =55 [mm, +/-2]                                                                                                     |
| Net/gross weight:                   | 4,98 / 5,21 [kg]                                                                                                                                                            |
| Operating conditions:               | Temperature: -10°C ÷ +40°C relative humidity 20%90%, without condensation                                                                                                   |
| Material:                           | sheet metal, thickness: 1.2mm, anticorrosion protection, color RAL 9003 (white)                                                                                             |
| Destination:                        | inside                                                                                                                                                                      |
| Tamper switch protection:           | 1 x microswitch: enclosure opening 0,5 A; 50 V DC max. NC – normally closed contacts<br>Optionally: 1 x microswitch: detachment form wall, 0,5A; 50 V DC (required PKAZ067) |
| Closing:                            | lock MR008 (different code) x 1 pcs.                                                                                                                                        |
| Notes:                              | distance from wall (mounting surface) – 14 mm<br>set includes one key (different code), two keys included                                                                   |
| Warranty:                           | 2 years from production date                                                                                                                                                |