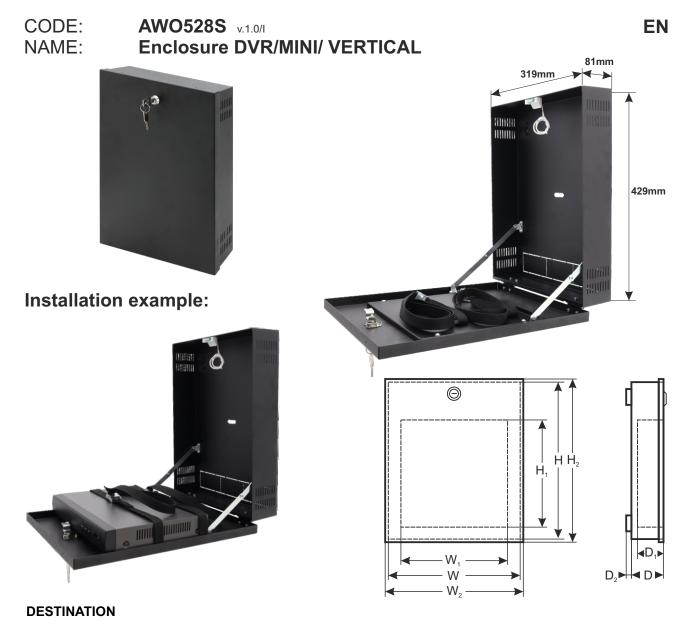

Due to vertical installation and low depth, it is ideal for places where deeper enclosures or cabinets type RACK 19" cannot be installed. After opening enclosure, front cover is held in a horizontal position, providing easy access to buttons on front panel of DVR.

Enclosure has a special holder with retaining straps that allows for installation of recorders of following dimensions: width up to 260 mm, height: up to 55 mm, depth up to 250 mm.

## TECHNICAL DATA:

| External dimensions of enclosure:   | W=319, H=429, D + D <sub>2</sub> =81+14 [mm, +/-2]                                                                                                                          |
|-------------------------------------|-----------------------------------------------------------------------------------------------------------------------------------------------------------------------------|
| External dimensions of front panel: | W <sub>2</sub> =325, H <sub>2</sub> =435 [mm, +/-2]                                                                                                                         |
| Dimensions of recorder compartment: | W <sub>1</sub> =260, H <sub>1</sub> =250, D <sub>1</sub> =55 [mm, +/-2]                                                                                                     |
| Net/gross weight:                   | 4,98 / 5,21 [kg]                                                                                                                                                            |
| Operating conditions:               | Temperature: -10°C ÷ +40°C relative humidity 20%90%, without condensation                                                                                                   |
| Material:                           | sheet metal, thickness: 1.2mm, anticorrosion protection, color RAL 9005 (black matt)                                                                                        |
| Destination:                        | inside                                                                                                                                                                      |
| Tamper switch protection:           | 1 x microswitch: enclosure opening 0,5 A; 50 V DC max. NC – normally closed contacts<br>Optionally: 1 x microswitch: detachment form wall, 0,5A; 50 V DC (required PKAZ067) |
| Closing:                            | lock MR008 (different code) x 1 pcs.                                                                                                                                        |
| Notes:                              | distance from wall (mounting surface) – 14 mm<br>set includes one key (different code), two keys included                                                                   |
| Warranty:                           | 2 years from production date                                                                                                                                                |
|                                     |                                                                                                                                                                             |